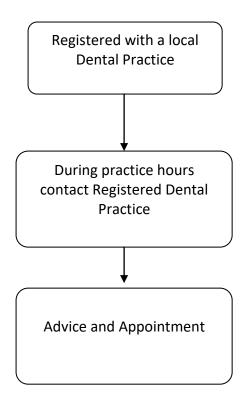

Standard NHS charges apply for any dental treatment received. You will not have to pay if you are usually exempt from charges but will need the correct proof with you. For information about exemptions please refer to the leaflet 'A quick guide to Help with Health Costs', more information available at: www.nhsinform.scot

| Zerial Exemptions for free NHS Dental Treatment if you qualify under these categories |                                                                                                 |                                                                                                                   |
|---------------------------------------------------------------------------------------|----------------------------------------------------------------------------------