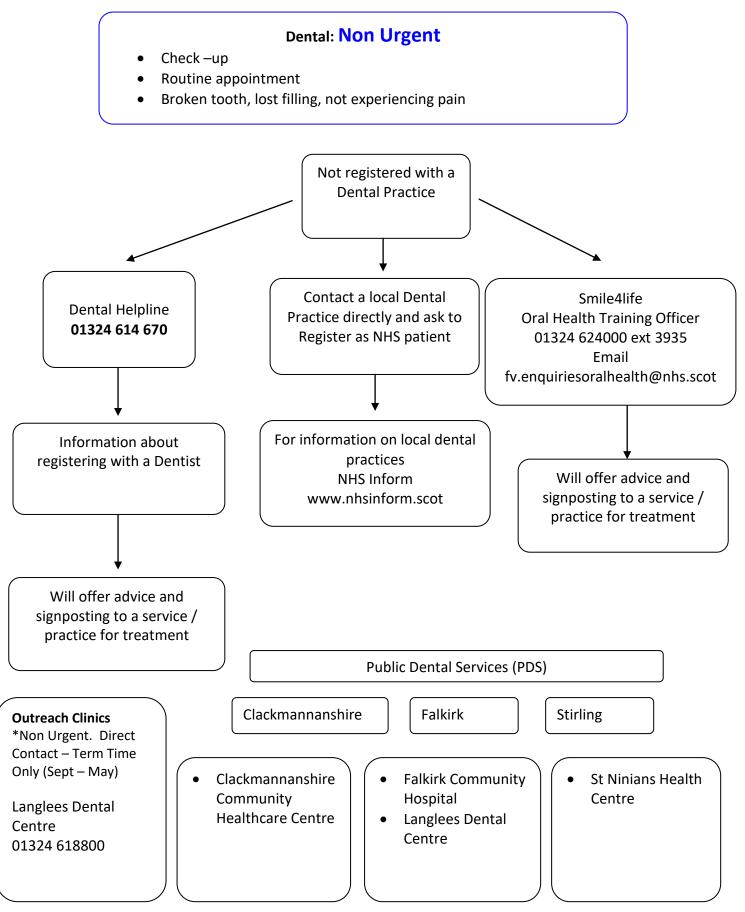

Standard NHS charges apply for any dental treatment received. You will not have to pay if you are usually exempt from charges but will need the correct proof with you. For information about exemptions please refer to the leaflet 'A quick guide to Help with Health Costs', more information available at: www.nhsinform.scot

| Zerial Exemptions for free NHS Dental Treatment if you qualify under these categories |                                                                                                 |                                                                                                                   |
|---------------------------------------------------------------------------------------|--------------------------------------------------------------------------------